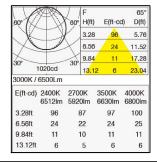

### Ambient Flood

PRODUCT CODE

MPP-10/1200/FW or FF/R/24K MPP-10/1200/FW or FF/R/27K MPP-10/1200/FW or FF/R/30K MPP-10/1200/FW or FF/R/35K MPP-10/1200/FW or FF/R/40K

HOW TO READ THE PRODUCT CODE

MPP-10/1200/FW/R/24K 3 4 5 6