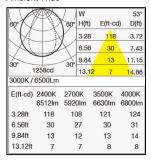

**FUNCTION** 

CAT,NO.

# ModuleX

# **PRISM Ambient**

# MPP-10/1200/R



**SPECIFICATION** 

· Right Model

Light Source

LED Module (Mounted) Color Temperature

Fixture Input Voltage

Fixture Input Current

Attached Safety Wire Warranty Coverage

CRI(Ra)

Length

Weight

2400K.2700K.3000K.3500K.4000K Typ 83(2400K)

Typ 93(2700K,3000K,3500K,4000K)

1200mm 24V 2.46A

2.86 lbs, 1.3kg

5 years

Mounting (Sold Separately)

Mounting Frame MMT-10/1200/EF/W · B

Mounting Plate MMT-10/1200/MP

DC cable for Power connection(Sold Separately)

MPP-OP/DC02/1000 - 3000

Exclusive Driver(Sold Separately)

\*Please use the DC cable(Sold Separately)

for power connection.

Dimmer (Sold Separately)

### Ambient Wide



### Ambient Flood



PRODUCT CODE

MPP-10/1200/FW or FF/R/24K MPP-10/1200/FW or FF/R/27K MPP-10/1200/FW or FF/R/30K MPP-10/1200/FW or FF/R/35K MPP-10/1200/FW or FF/R/40K

HOW TO READ THE PRODUCT CODE

MPP-10/1200/FW/R/24K 3 4 5 6

- Basic product series 1
- Size variation
- Length
- Choose the letter code to designate the desired light distribution (FW)for Ambient Wide (FF)for Ambient Flood
- Body type
- Choose the number code to designate the desired Color Temperature (24)for 2400K (27)for 2700K (30)for 3000K (35)for 3500K (40)for 4000K



## ATTENTION

- Do not remodel fixtures.
- The fixture is for indoor use only in general conditions. It cannot be used in high humidity conditions.
- Emission color and brightness might be different even within the same model.
- Make sure that the ins