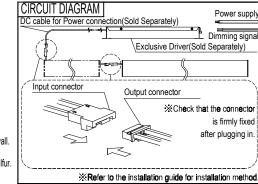

Mounting (Sold Separately)

Mounting Frame MMT-10/1200/EF/W · B

Mounting Plate MMT-10/1200/MP

DC cable for Power connection(Sold Separately)

MPP-OP/DC02/1000 - 3000

Exclusive Driver(Sold Separately)

\*Please use the DC cable(Sold Separately)

for power connection.

Dimmer (Sold Separately)