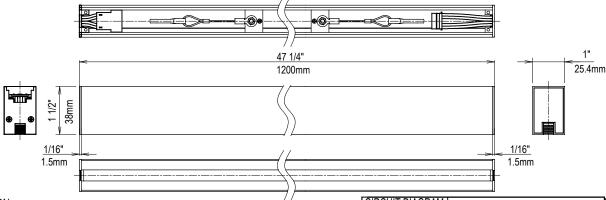

CRI(Ra)

Length

Weight

2400K.2700K.3000K.3500K.4000K Typ 83(2400K)

Typ 93(2700K,3000K,3500K,4000K)

1200mm 24V 2.46A

2.86 lbs, 1.3kg

5 years