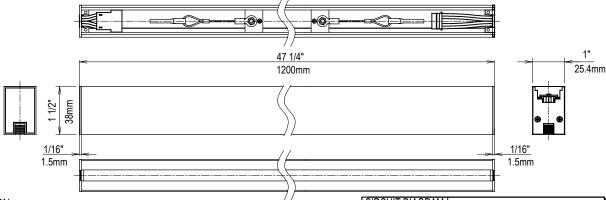

# MPP-10/1200/L

**SPECIFICATION** 

Left Model

Light Source

Color Temperature

CRI(Ra)

Length Fixture Input Voltage

Fixture Input Current

Weight

Attached Safety Wire

Warranty Coverage 5 years Mounting (Sold Separately)

MMT-10/1200/EF/W - B Mounting Frame

Mounting Plate MMT-10/1200/MP

DC cable for Power connection(Sold Separately)

MPP-OP/DC02/1000 - 3000