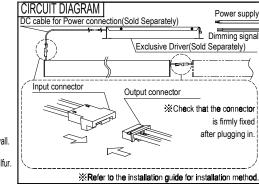

Weight

Attached Safety Wire

Warranty Coverage 5 years Mounting (Sold Separately)

MMT-10/1200/EF/W - B Mounting Frame

Mounting Plate MMT-10/1200/MP

DC cable for Power connection(Sold Separately)

MPP-OP/DC02/1000 - 3000

Exclusive Driver(Sold Separately)

\*Please use the DC cable(Sold Separately)

for power connection.

Dimmer (Sold Separately)