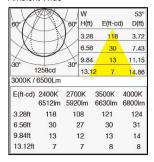

**FUNCTION** 

CAT,NO.

# ModuleX

# **PRISM Ambient**

LED Module (Mounted) 2400K.2700K.3000K.3500K.4000K

Typ 93(2700K,3000K,3500K,4000K)

Typ 83(2400K)

2.86 lbs, 1.3kg

1200mm

24V

2.46A

# MPP-10/1200/L



**SPECIFICATION** 

Left Model

Light Source

Color Temperature

CRI(Ra)

Length Fixture Input Voltage

Fixture Input Current

Weight

Attached Safety Wire

Warranty Coverage 5 years Mounting (Sold Separately)

MMT-10/1200/EF/W - B Mounting Frame

Mounting Plate MMT-10/1200/MP

DC cable for Power connection(Sold Separately)

MPP-OP/DC02/1000 - 3000

Exclusive Driver(Sold Separately)

\*Please use the DC cable(Sold Separately)

for power connection.

Dimmer (Sold Separately)

### Ambient Wide



### Ambient Flood



PRODUCT CODE

MPP-10/1200/FW or FF/L/24K MPP-10/1200/FW or FF/L/27K MPP-10/1200/FW or FF/L/30K MPP-10/1200/FW or FF/L/35K MPP-10/1200/FW or FF/L/40K HOW TO READ THE PRODUCT CODE

MPP-10/1200/FW/L/24K 3 4 5 6

- Basic product series 1
- Size variation
- Length
- Choose the letter code to designate the desired light distribution (FW)for Ambient Wide (FF)for Ambient Flood
- Body type
- Choose the number code to designate the desired Color Temperature (24)for 2400K (27)for 2700K (30)for 3000K (35)for 3500K (40)for 4000K



## ATTENTION

- Do not remodel fixtures.
- The fixture is for indoor use only in general conditions. It cannot be used in high humidity conditions.
- Emission color and brightness might be different even within the same model.
- Make sure that the inst