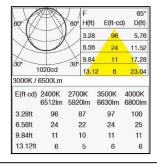

### Ambient Flood

PRODUCT CODE

MPP-10/1200/FW or FF/L/24K MPP-10/1200/FW or FF/L/27K MPP-10/1200/FW or FF/L/30K MPP-10/1200/FW or FF/L/35K MPP-10/1200/FW or FF/L/40K HOW TO READ THE PRODUCT CODE

MPP-10/1200/FW/L/24K 3 4 5 6