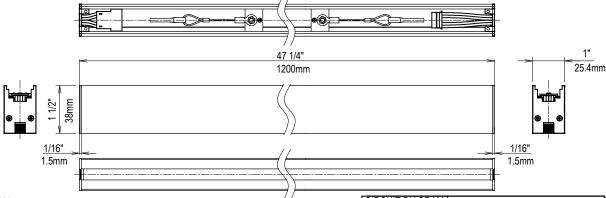

### **SPECIFICATION**

- Joint Model
- Light Source
- Color Temperature
- CRI(Ra)
- Length
- Fixture Input Voltage
- Fixture Input Current
- Weight
- Attached Safety Wire
  - Warranty Coverage

LED Module (Mounted)

2400K.2700K.3000K.3500K.4000K

Typ 83(2400K)

Typ 93(2700K,3000K,3500K,4000K)

1200mm 24V

2.46A

2.86 lbs, 1.3kg

5 years

Mounting (Sold Separately)

Mounting Frame MMT-10/1200/JF/W • B MMT-10/1200/EF/W - B

MMT-10/1200/MP Mounting Plate

DC cable for Power connection(Sold Separately)

MPP-OP/DC02/1000 - 3000

Exclusive Driver(Sold Separately)

\*Please use the DC cable(Sold Separately)