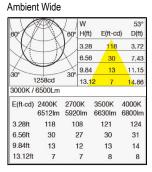

## Ambient Flood

## PRODUCT CODE

MPP-10/1200/FW or FF/J/24K MPP-10/1200/FW or FF/J/27K MPP-10/1200/FW or FF/J/30K MPP-10/1200/FW or FF/J/35K

MPP-10/1200/FW or FF/J/40K

HOW TO READ THE PRODUCT CODE

MPP-10/1200/FW/J/24K 3 4 5 6

- Basic product series 1
- Size variation
- Length
- Choose the letter code to designate the desired light distribution (FW)for Ambient Wide (FF)for Ambient Flood
- Body type
- Choose the number code to designate the desired Color Temperature (24)for 2400K (27)for 2700K (30)for 3000K (35)for 3500K (40)for 4000K