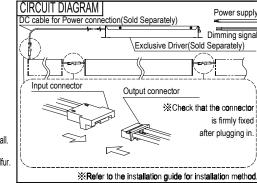

Mounting Frame MMT-10/1200/JF/W • B MMT-10/1200/EF/W - B

MMT-10/1200/MP Mounting Plate

DC cable for Power connection(Sold Separately)

MPP-OP/DC02/1000 - 3000

Exclusive Driver(Sold Separately)

\*Please use the DC cable(Sold Separately)

for power connection.

Dimmer (Sold Separately)