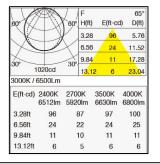

## Ambient Flood

## PRODUCT CODE

MPP-10/1200/FW or FF/J/24K MPP-10/1200/FW or FF/J/27K MPP-10/1200/FW or FF/J/30K MPP-10/1200/FW or FF/J/35K

MPP-10/1200/FW or FF/J/40K

HOW TO READ THE PRODUCT CODE

MPP-10/1200/FW/J/24K 3 4 5 6

- Basic product series 1
- Size variation
- Length
- Choose the letter code to designate the desired light distribution (FW)for Ambient Wide (FF)for Ambient Flood
- Body type
- Choose the number code to designate the desired Color Temperature (24)for 2400K (27)for 2700K (30)for 3000K (35)for 3500K (40)for 4000K