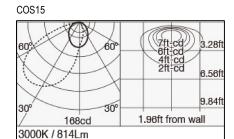

MPP-10/0300/COS15/J/24K

HOW TO READ THE PRODUCT CODE Basic product series

Size variation

Length

Choose the number code to designate the desired light distribution (15)for COS15 (45)for COS45 (90)for COS90