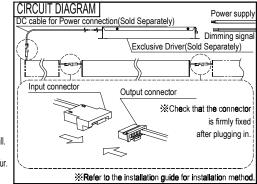

Mounting Plate

MMT-10/0300/EF/W - B Mounting Frame

MMT-10/0600/EF/W - B

MMT-10/0300/MP MMT-10/0600/MP

DC cable for Power connection(Sold Separately)

MPP-OP/DC01/1000-3000

Exclusive Driver(Sold Separately)

Please use the DC cable(sold separately)

for power connection.

Dimmer (Sold Separately)

PRODUCT CODE

MPP-10/0300/COS15 or 45 or 90/J/24K MPP-10/0300/COS15 or 45 or 90/J/27K MPP-10/0300/COS15 or 45 or 90/J/30K

MPP-10/0300/COS15 or 45 or 90/J/35K

MPP-10/0300/COS15 or 45 or 90/J/40K