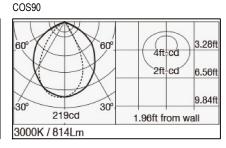

MPP-10/0300/COS15/J/24K

HOW TO READ THE PRODUCT CODE Basic product series

Size variation

Length

Choose the number code to designate the desired light distribution (15)for COS15 (45)for COS45 (90)for COS90