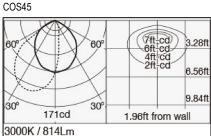

MPP-10/0300/COS15/J/24K

HOW TO READ THE PRODUCT CODE Basic product series

Size variation

Length

Choose the number code to designate the desired light distribution (15)for COS15 (45)for COS45 (90)for COS90