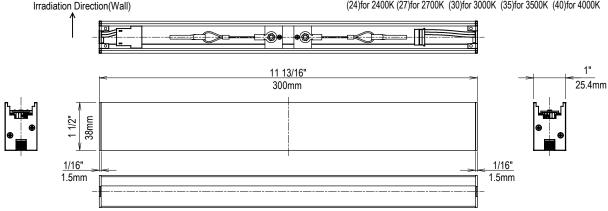

## **SPECIFICATION**

- Joint Model
- Light Source
- Color Temperature
- CRI(Ra)
- Length
- Fixture Input Voltage Fixture Input Current
- Weight
- Attached Safety Wire
- Warranty Coverage

LED Module (Mounted)

2400K.2700K.3000K.3500K.4000K

Typ 83(2400K)

Typ 93(2700K,3000K,3500K,4000K)

300mm 24V

0.308A

0.82 lbs,370g

5 years

Mounting (sold separately)