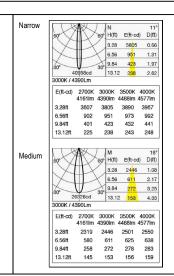

MMP-130S/3H/W or M or S/1N/M/40B40/N1/2

HOW TO READ THE PRODUCT CODE

MMP-130S/3H/W/1N/N/40B27/N1/2 2 3 4 5 6 7 8 9

- **Basic product Series**
- 2 Hood type (3H)for 30° hood
- Choose the letter code to designate the desired color of Product (W)for White (M)for Matte Black (S)for Silver
- Adapter Type
  - (1N)for NORDIC ALUMINIUM INC
- Choose the letter code to designate the desired light distribution (N)for Narrow 11° (M)for Medium 18°
- Light Source
- Choose the letter code to designate the desired Color Temperature (27)for 2700K (30)for 3000K (35)for 3500K (40)for 4000K
- Designates led driver type (N1)for Non-Dimming
- Authentication (2)for UL/cUL