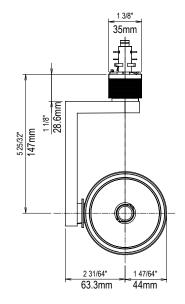

LED Module (Mounted)

AC120V(Dedicated driver input voltage)

0.454A(AC120V input) 53.9W(AC120V input)

Constant current (50/60Hz shared)

2.40 lbs,1090g (Driver weight is included)

E477257

43.9Lm/W(AC120V input) 51.1Lm/W(AC120V input)