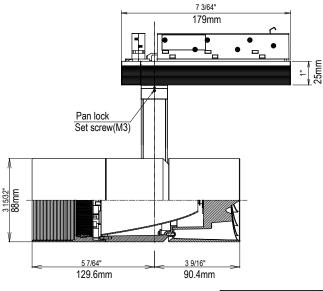

### ATTENTION

 This fixture is compatible with NORDIC ALUMINIUM 2-circuit track only. The fixture attaches to both the left and right circuit rails of the track. Please ensure that only one power feed is supplied to the track.

Tilt lock

Set screw(M3)

SPECIFICATION SHEET

CREATED DATE 11/10/2018 **REVISION DATE**