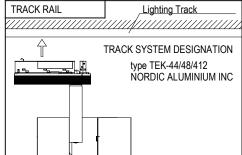

### ATTENTION

 This fixture is compatible with NORDIC ALUMINIUM 2-circuit track only. The fixture attaches to both the left and right circuit rails of the track. Please ensure that only one power feed is supplied to the track.